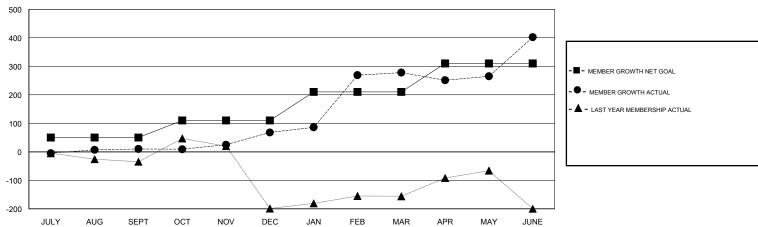

## GOALS AND ACTUAL MEMBERS CUMULATIVE

| DROPPED CLUBS: 8  DROPPED MEMBERS |     | 66 CLUBS OF 105 ADDED 1 OR MORE NEW MEMBERS | GENDER DISTRIBUTION           MALE         1,568 (74.17%)           FEMALE         546 (25.83%)           Women Percentage Fiscal Year Goal: 30% |   |
|-----------------------------------|-----|---------------------------------------------|--------------------------------------------------------------------------------------------------------------------------------------------------|---|
| DECEASED                          | 6   | CLICK HERE FOR CUMULATIVE                   | TOTAL FAMILY UNIT MEMBERS                                                                                                                        |   |
| CLUB CANCELLED                    | 67  | MEMBERSHIP DATA                             |                                                                                                                                                  |   |
| OTHER                             | 251 |                                             | FAMILY MEMBERS PAYING HALF  DUES                                                                                                                 | 0 |
| TOTAL                             | 324 |                                             |                                                                                                                                                  |   |

## **LOCATION PAKISTAN**

**GMT CA** 

| Clubs         |               |           |               | Members               |                           |                         |                                              |
|---------------|---------------|-----------|---------------|-----------------------|---------------------------|-------------------------|----------------------------------------------|
|               | RESULTS FOR   | 2017-2018 |               | RESULTS FOR 2017-2018 |                           |                         |                                              |
| QUARTER       | NEW CLUB GOAL | NEW CLUBS | DROPPED CLUBS | QUARTER               | MEMBER GROWTH NET<br>GOAL | MEMBER GROWTH<br>ACTUAL | DROPPED MEMBERS ACTUAL (including transfers) |
| JULY/AUG/SEPT | 2             | 2         | 0             | JULY/AUG/SEPT         | 50                        | 60                      | 50                                           |
| OCT/NOV/DEC   | 2             | 2         | 3             | OCT/NOV/DEC           | 60                        | 173                     | 70                                           |
| JAN/FEB/MAR   | 4             | 11        | 1             | JAN/FEB/MAR           | 100                       | 255                     | 33                                           |
| APR/MAY/JUNE  | 4             | 2         | 4             | APR/MAY/JUNE          | 100                       | 311                     | 171                                          |