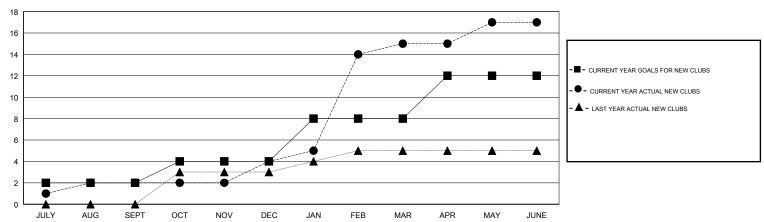

#### GOALS AND ACTUAL NEW CLUBS CUMULATIVE

## **LOCATION PAKISTAN**

**GMT CA** 

| Clubs         |               |           |               | Members               |                           |                         |                                              |
|---------------|---------------|-----------|---------------|-----------------------|---------------------------|-------------------------|----------------------------------------------|
|               | RESULTS FOR   | 2017-2018 |               | RESULTS FOR 2017-2018 |                           |                         |                                              |
| QUARTER       | NEW CLUB GOAL | NEW CLUBS | DROPPED CLUBS | QUARTER               | MEMBER GROWTH NET<br>GOAL | MEMBER GROWTH<br>ACTUAL | DROPPED MEMBERS ACTUAL (including transfers) |
| JULY/AUG/SEPT | 2             | 2         | 0             | JULY/AUG/SEPT         | 50                        | 60                      | 50                                           |
| OCT/NOV/DEC   | 2             | 2         | 3             | OCT/NOV/DEC           | 60                        | 173                     | 70                                           |
| JAN/FEB/MAR   | 4             | 11        | 1             | JAN/FEB/MAR           | 100                       | 255                     | 33                                           |
| APR/MAY/JUNE  | 4             | 2         | 4             | APR/MAY/JUNE          | 100                       | 311                     | 171                                          |